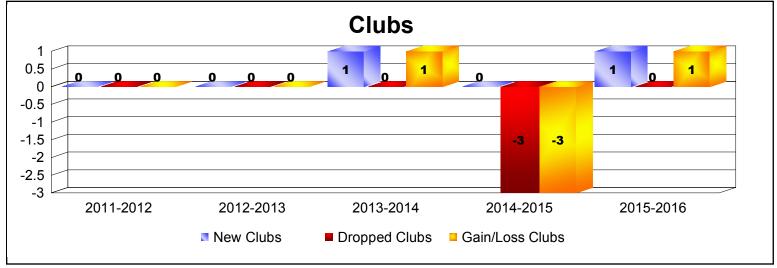

District 300C1 As of June 2016 Cumulative

| Year      | New<br>Clubs | Dropped<br>Clubs | Gain/<br>Loss<br>Clubs | New<br>Members | Charter<br>Members | Reinstate<br>Members | Transfer<br>Members | Total<br>Member<br>Added | Total<br>Members<br>Dropped | Gain/<br>Loss<br>Members |
|-----------|--------------|------------------|------------------------|----------------|--------------------|----------------------|---------------------|--------------------------|-----------------------------|--------------------------|
| 2011-2012 | 0            | 0                | 0                      | 343            | 0                  | 51                   | 8                   | 402                      | -495                        | -93                      |
| 2012-2013 | 0            | 0                | 0                      | 679            | 1                  | 61                   | 15                  | 756                      | -642                        | 114                      |
| 2013-2014 | 1            | 0                | 1                      | 551            | 38                 | 64                   | 16                  | 669                      | -566                        | 103                      |
| 2014-2015 | 0            | -3               | -3                     | 531            | 7                  | 57                   | 11                  | 606                      | -751                        | -145                     |
| 2015-2016 | 1            | 0                | 1                      | 660            | 112                | 36                   | 15                  | 823                      | -418                        | 405                      |
| Average   | 0            | -1               | 0                      | 553            | 32                 | 54                   | 13                  | 651                      | -574                        | 77                       |