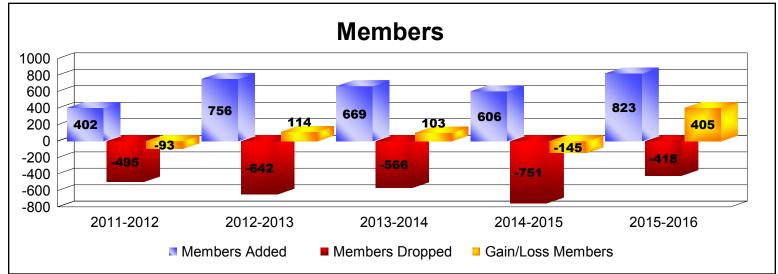

District 300C1 As of June 2016 Cumulative

| Year      | New<br>Clubs | Dropped<br>Clubs | Gain/<br>Loss<br>Clubs | New<br>Members | Charter<br>Members | Reinstate<br>Members | Transfer<br>Members | Total<br>Member<br>Added | Total<br>Members<br>Dropped | Gain/<br>Loss<br>Members |
|-----------|--------------|------------------|------------------------|----------------|--------------------|----------------------|---------------------|--------------------------|-----------------------------|--------------------------|
| 2011-2012 | 0            | 0                | 0                      | 343            | 0                  | 51                   | 8                   | 402                      | -495                        | -93                      |
| 2012-2013 | 0            | 0                | 0                      | 679            | 1                  | 61                   | 15                  | 756                      | -642                        | 114                      |
| 2013-2014 | 1            | 0                | 1                      | 551            | 38                 | 64                   | 16                  | 669                      | -566                        | 103                      |
| 2014-2015 | 0            | -3               | -3                     | 531            | 7                  | 57                   | 11                  | 606                      | -751                        | -145                     |
| 2015-2016 | 1            | 0                | 1                      | 660            | 112                | 36                   | 15                  | 823                      | -418                        | 405                      |
| Average   | 0            | -1               | 0                      | 553            | 32                 | 54                   | 13                  | 651                      | -574                        | 77                       |